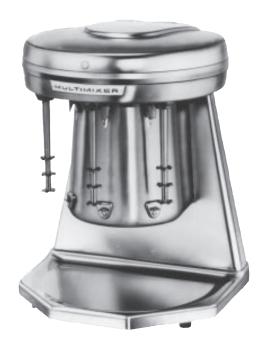

## Multi-Mixer®

Model 9B3C

The Original Prince Castle Multi-mixer® sets the standard for mixing milkshakes. You can't buy a more durable, dependable mixer.

Available in three or five spindle models, choose from models wich accommodate either hard ice cream or soft ice cream. Guaranteed for one year, multimixers feature maintenance-free motors.

### STANDARD FEATURES

- Three and five spindle units available.
- Heavy-duty <sup>1</sup>/<sub>3</sub> HP motors are standard. (<sup>1</sup>/<sub>2</sub> HP units available.)
- Attractive brush finish.
- Use with hard or soft ice cream.
- One-year warranty.